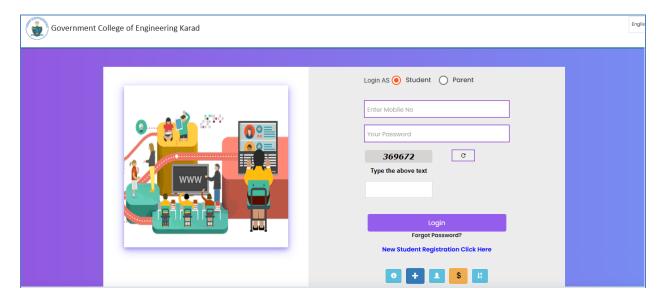

# 2.1 Login to Student Portal

- Open Web browser and enter url <a href="https://gcekportal.core-campus.in/">https://gcekportal.core-campus.in/</a>
- Enter your student portal login credentials of student portal along with Captcha.
- Click on "Login" Button to login to student portal.