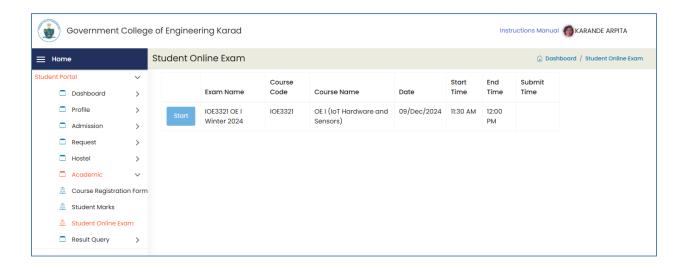

### 2.4 Online Examination - Student Online Examination - Schedule

- Initially it will display your scheduled Online Examination details.
- Imp Note:
  - Till Exam start time button caption will be displayed as "Yet to Start"
  - Once Exam start time is crossed button lable will change to "Start"

 Even after Exam start time is crossed and button lable is not changed to "Start", student are requested to click on some other form and come back to this page.

• To Start a your examination click on "Start" Button to start your examination.