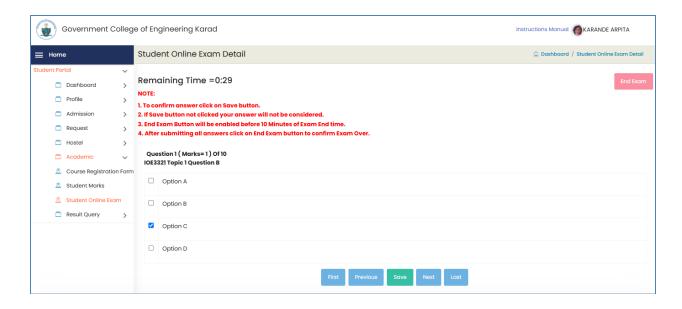

# 2.6 Online Examination - Student Online Examination - Question & Answer Submission

- Select your answer option.
- Click on "Save" button to save your answer.

- Click on "Next" button to move on to next question, repeat above 2 steps.
- You can navigate through questions using "First", "Previous", "Next" and "Last" button.
- Once you submitted answer for questions of your choice and ready to End Examination, click on "End Exam" button (if enabled)
- Imp Note:
  - O You need to click on "Save" button in order to register your answer, if "Save" button is not clicked your answer will not be considered.
  - "End Exam" button will be enabled 10 Minutes before of your remaining time.