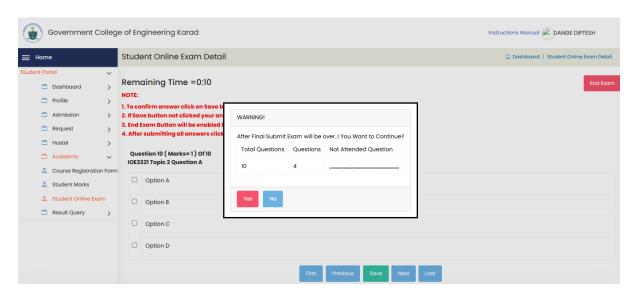

## 2.7 Online Examination - Student Online Examination - End Examination

- Imp Note:
  - O "End Exam" button will be enabled 10 Minutes before of your remaining time.

- Once you finish examination click on "End Exam" button to mark of End of Examination.
- Pop will be shown displaying summary of Examination.
- Click on "Yes" to End Examination.
- Imp Note
  - In case if you don't click "End Exam" before your Exam time, Exam will be Automatically end once you Examination time is over.