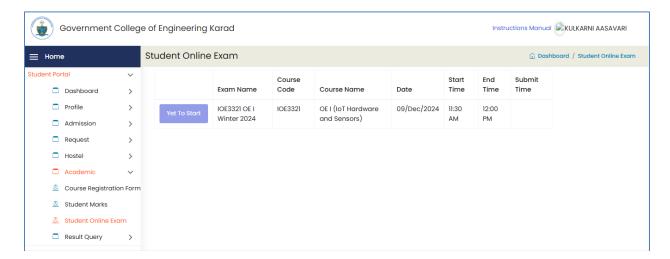

### 2.4 Online Examination - Student Online Examination - Schedule

- Initially it will display your scheduled Online Examination details.
- Imp Note:
  - Till Exam start time button caption will be displayed as "Yet to Start"
  - Once Exam start time is crossed button lable will change to "Start"