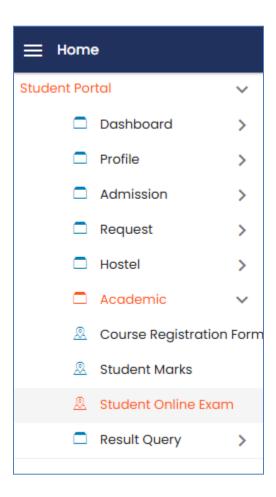

# 2.2 Access Online Examination

To Access Online Examination module page, from side bar menu click on "Academic->Student Online Examination."

• It will display "Instructions" Page as given below.