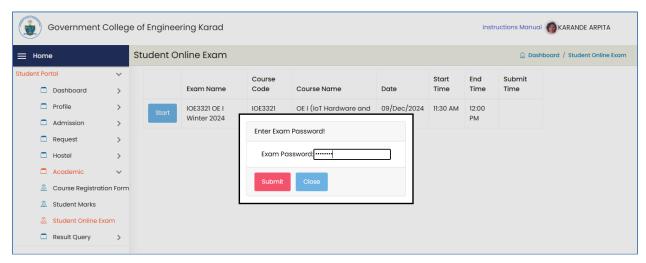

# 2.5 Online Examination – Student Online Examination – Exam Password Validation

- Students should enter the password provided by Examination Invigilator at the start of examination.
- Enter password and click on "Submit" button.
- Question will be displayed.