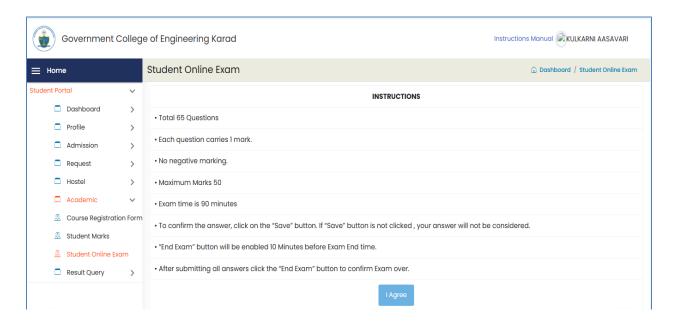

# 2.3 Online Examination - Instruction Page

- The instruction Page will be displayed as below.
- Read all the instructions carefully.

• Click on "I Agree" to continue, it will show your scheduled online examination.